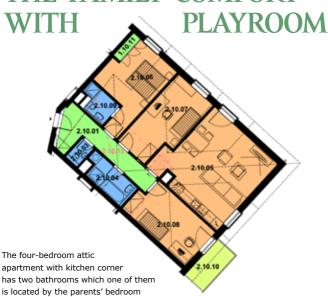

# THE FAMILY COMFORT WITH

apartment with kitchen corner has two bathrooms which one of them is located by the parents' bedroom and is equipped by a shower bath and toilet. The residential area is enlarged by the loft space designated as a playroom which has its own radiatorheater, roof window and carpet. The interior doors are from the line Glanz from Sapeli with high gloss. The black Spanish floor tilling with white gloss and mosaic is found in hall, facilities and kitchen corner. The french terrace door and all wooden windows are made of meranti in mahagony color

with triple glass. The windowsills are in design multicolor Granit. The flooring in bedrooms are made of massive brushed oak in dark design as a contrast to white walls and interior doors. The cables for computer network and antenna, the remote control for heating and AC through GSM are all taken for granted. The two garage parking with basement storage is included in the price of the apartment.

| THE APARTMENT SU<br>Total Apartment with terrace | 92,03 m <sup>2</sup><br>111,53 m <sup>2</sup> |                  |                       |  |  |  |  |
|--------------------------------------------------|-----------------------------------------------|------------------|-----------------------|--|--|--|--|
| DETAIL OF APARTMENT                              |                                               |                  |                       |  |  |  |  |
| Floor                                            | 3.                                            | Bedroom          | 14,20 m <sup>2</sup>  |  |  |  |  |
| Туре                                             | 4+kk                                          | Room             | 14,57 m <sup>2</sup>  |  |  |  |  |
| Number of garage parking                         | 2                                             | Room             | 13,80 m <sup>2</sup>  |  |  |  |  |
| Hallway                                          | 9,54 m <sup>2</sup>                           | Bathroom         | 2,97 m <sup>2</sup>   |  |  |  |  |
| Chamber                                          |                                               | Balcony          | 4,50 m <sup>2</sup>   |  |  |  |  |
| Toilet                                           | 1,40 m <sup>2</sup>                           | Loft space       | 15,00 m <sup>2</sup>  |  |  |  |  |
| Bathromm                                         | 4,83 m <sup>2</sup>                           | Basement storage | 2,40 m <sup>2</sup>   |  |  |  |  |
| Living room with kitch. corner                   | 29,71 m <sup>2</sup>                          | Garden 10        | 140,00 m <sup>2</sup> |  |  |  |  |
|                                                  |                                               |                  |                       |  |  |  |  |

#### TOTAL PRICE 8 310 830 Kč with VAT

(including balconies, terraces, attic room, common room, basement storage part of the garden and garage parking)