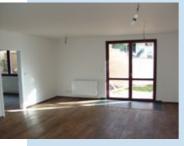

Villa House is especially proud of the quality of materials used. What can future residents look forward to? During the construction, we tried to use traditional materials, such as wood with the emphasis on its high-class workmanship. Therefore, windows are wooden and made of exotic Meranti with triple-glass which ensures maximal thermal and sound insulation which also means better comfort. Floors are made of a solid oak, 1.5 cm thick, brushed and oiled to a dark tone. Also, we used the wood for the facade cladding.