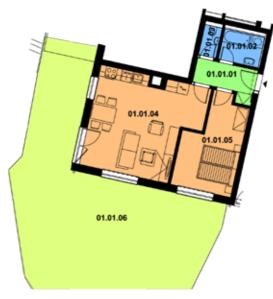

# **APARTMENT #01 ONLY FOR TWO**

Two-room apartment with kitchen corner, terrace and spacious back garden is South situated. The apartment is equipped with 3. security class entrance door with the combination of mahagony, white paint. The interior doors are from the line Glanz from Sapeli with high gloss. The black Spanish floor tilling with white gloss and mosaic is found in hall, facilities, and kitchen corner. The french terrace door and all wooden windows are made

of meranti in mahagony color with triple glass. The windowsills are in design multicolor Granit. The flooring in bedrooms are made of massive brushed oak in dark design as a contrast to white walls and interior doors. The cables for computer network and antenna, the remote control for heating and AC through GSM are all taken for granted. The garage parking with basement storage is included in the price of the apartment.

> 52,23 m<sup>2</sup> 149,23 m<sup>2</sup>

| THE APARTMENT SURFACE                  |  |
|----------------------------------------|--|
| Total Apartment with terrace / balcony |  |

#### DETAIL OF A DADTMENT

| DETAIL OF APARTMEN       | N I                 |                                |                      |
|--------------------------|---------------------|--------------------------------|----------------------|
| Floor                    | 1.                  | Toilet                         | 1,51 m <sup>2</sup>  |
| Туре                     | 2+kk                | Living room with kitch. corner | 28,21 m <sup>2</sup> |
| Number of garage parking | 1                   | Bedroom                        | 14,12 m <sup>2</sup> |
| Hallway                  | 4,82 m <sup>2</sup> | Terrace                        | 97,00 m <sup>2</sup> |
| Bathroom                 | 3,57 m <sup>2</sup> | Basement storage               | 2,40 m <sup>2</sup>  |
|                          |                     |                                |                      |

#### TOTAL PRICE 4 695 630 Kč with VAT

(including terraces, gardens, common areas, basement storage and garage parking)