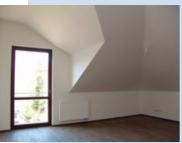

# **APARTMENT #01 ONLY FOR TWO**

Two-room apartment with kitchen corner, terrace and spacious back garden is South situated. The apartment is equipped with 3. security class entrance door with the combination of mahagony, white paint. The interior doors are from the line Glanz from Sapeli with high gloss. The black Spanish floor tilling with white gloss and mosaic is found in hall, facilities, and kitchen corner. The french terrace door and all wooden windows are made

of meranti in mahagony color with triple glass. The windowsills are in design multicolor Granit. The flooring in bedrooms are made of massive brushed oak in dark design as a contrast to white walls and interior doors. The cables for computer network and antenna, the remote control for heating and AC through GSM are all taken for granted. The garage parking with basement storage is included in the price of the apartment.