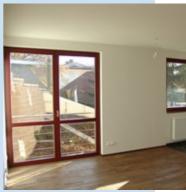

# **APARTMENT #01 ONLY FOR TWO**

Two-room apartment with kitchen corner, terrace and spacious back garden is South situated. The apartment is equipped with 3. security class entrance door with the combination of mahagony, white paint. The interior doors are from the line Glanz from Sapeli with high gloss. The black Spanish floor tilling with white gloss and mosaic is found in hall, facilities, and kitchen corner. The french terrace door and all wooden windows are made

of meranti in mahagony color with triple glass. The windowsills are in design multicolor Granit. The flooring in bedrooms are made of massive brushed oak in dark design as a contrast to white walls and interior doors. The cables for computer network and antenna, the remote control for heating and AC through GSM are all taken for granted. The garage parking with basement storage is included in the price of the apartment.