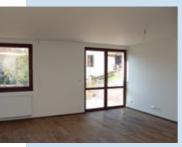

# **COMFORTABLE LIVING** WITH GARDEN

the southern and eastern side. There is an entry from spacious hall into the living room with kitchen corner from where you get into the back garden, then, short flight of steps leads you into the master bedroom situated to East. The apartment is equipped with 3. security class entrance door with the combination of mahagony, white paint. The interior doors are from the line Glanz from Sapeli with high gloss and make contrast to the silverblack floor tilling and massive wooden oak flooring found in the bedrooms.

Two-room

apartment

with back

windows are made of meranti in mahagony colour with triple glass. The windowsills are in design multicolor Granit. The flooring in bedrooms are made of massive brushed oak in dark design as a contrast to white walls and interior doors. The cables for computer network and antenna, the remote control for heating and AC through GSM are all taken for granted. The garage parking with basement storage is included in the price of the apartment.