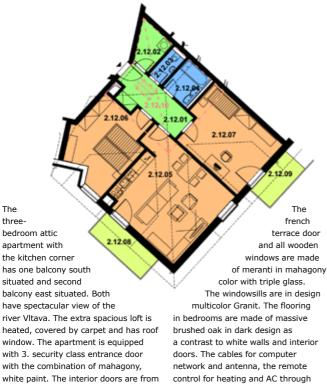

#### APARTMENT #09

This three-bedroom attic apartment with kitchen corner is enriched by livable loft space with its own heater and roof window which enlarges the residential area by an interesting space. There is a beautiful view of the west of the valley. Also, the part of the garden belongs to the apartment and it is accessible by going up outside stairs. The apartment is equipped with 3. security class entrance door with the combination of mahagony, white paint. The interior doors are from the line Glanz from Sapeli with high gloss. The black Spanish floor tilling with white gloss and mosaic

is found in hall, facilities and kitchen corner. The french terrace door and all wooden windows are made of meranti in mahagony color with triple glass. The windowsills are in design multicolor Granit. The flooring in bedrooms are made of massive brushed oak in dark design as a contrast to white walls and interior doors. The cables for computer network and antenna, the remote control for heating and AC through GSM are all taken for granted. The garage parking with basement storage is included in the price of the apartment.