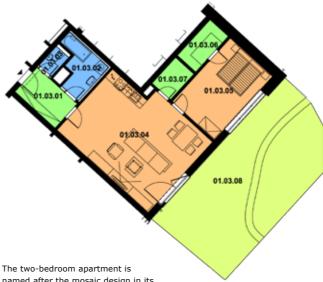

# **APARTMENT #03 SWISS APARTMENT**

named after the mosaic design in its bathroom. Spacious 2+KK with the entrance into little front east situated garden. The apartment has not only closet by the living room but also big closet itself in the master bedroom. The apartment is equipped with 3, security class entrance door with the combination of mahagony, white paint. The interior doors are from the line Glanz from Sapeli. The black Spanish floor tilling with white gloss and mosaic is found in hall, facilities and kitchen corner. The french terrace door and all

wooden windows are made of meranti in mahagony color with triple glass. The windowsills are in design multicolor Granit. The flooring in bedrooms are made of massive brushed oak in dark design as a contrast to white walls and interior doors. The cables for computer network and antenna, the remote control for heating and AC through GSM are all taken for granted. The garage parking with basement storage is included in the price of the apartment.