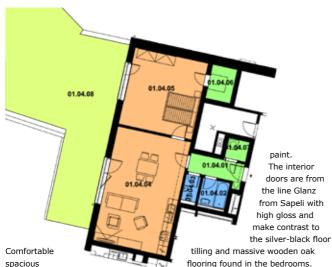

# **COMFORTABLE LIVING** WITH GARDEN

the southern and eastern side. There is an entry from spacious hall into the living room with kitchen corner from where you get into the back garden, then, short flight of steps leads you into the master bedroom situated to East. The apartment is equipped with 3. security class entrance door with the combination of mahagony, white paint. The interior doors are from the line Glanz from Sapeli with high gloss and make contrast to the silverblack floor tilling and massive wooden oak flooring found in the bedrooms.

Two-room

apartment

with back

windows are made of meranti in mahagony colour with triple glass. The windowsills are in design multicolor Granit. The flooring in bedrooms are made of massive brushed oak in dark design as a contrast to white walls and interior doors. The cables for computer network and antenna, the remote control for heating and AC through GSM are all taken for granted. The garage parking with basement storage is included in the price of the apartment.