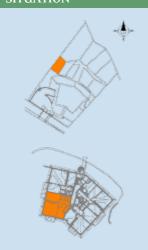

40 m <sup>2</sup>                           | Loft space       | 15,00 m <sup>2</sup>  |  |  |  |  |
| Bathromm                                         | 4,83 m <sup>2</sup>                           | Basement storage | 2,40 m <sup>2</sup>   |  |  |  |  |
| Living room with kitch. corner                   | 29,71 m <sup>2</sup>                          | Garden 10        | 140,00 m <sup>2</sup> |  |  |  |  |
|                                                  |                                               |                  |                       |  |  |  |  |

#### TOTAL PRICE 8 310 830 Kč with VAT

(including balconies, terraces, attic room, common room, basement storage part of the garden and garage parking)

#### **OVERVIEW**

**SITUATION** 







#### **OVERVIEW**

**SITUATION** 



#### **TOUR**





# **APARTMENT #11 BOTANICA**



The three-bedroom attic apartment got its name by the design in its two bathrooms- Botanika. This apartment has an entry from its living room to south situated balcony with beautiful view of Prague. The second bathroom is fitted with bath tub and toilet and is joined to the parents' bedroom with its own closet. The hall and the facilities are tiled by light travertine floor tilling and makes contrast to dark massive oak brushed flooring in the bedrooms

DETAIL OF ADADTMENT

which is simultaneously contrast to white interior doors line Glanz with high gloss from Sapeli. The entrance door is made of the combination of mahagony and white lacquer on veneer and is in the 3. safety class. Like in all attic apartments, the spacious loft, which