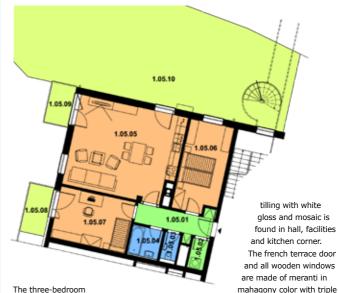

# APARTMENT #07 SOUTHWESTERN BALCONY

This three-bedroom apartment has a kitchen corner, two bathrooms (one is shared with parents' bedroom) and separated closet situated in the parents' bedroom. You can get to the corner balcony, which is situated to Southwest with spectacular view of the valley, from the living room. The apartment is equipped with 3. security class entrance door with the combination of mahagony, white paint. The interior doors are from the line Glanz from Sapeli with high gloss and make contrast to the silver-black floor tilling and massive wooden oak flooring found in the bedrooms. The french terrace

door and all wooden windows are made of meranti in mahagony color with triple glass. The windowsills are in design multicolor Granit.

The flooring in bedrooms are made of massive brushed oak in dark design as a contrast to white walls and interior doors. The cables for computer network and antenna, the remote control for heating and AC through GSM are all taken for granted.

The garage parking with basement storage is included in the price of the apartment. The entrance to its piece of garden is from the common outside stairs landing by the lift.

| THE APARTMENT SURFACE                  | 74,59 m <sup>2</sup> |
|----------------------------------------|----------------------|
| Total Apartment with terrace / balcony | 87,34 m <sup>2</sup> |

| DETAIL OF APARTMENT      |                     | Living room with kitch. corner | 28,68 m²              |
|--------------------------|---------------------|--------------------------------|-----------------------|
| Floor                    | 2.                  | Bedroom                        | 12,53 m <sup>2</sup>  |
| Type                     | 3+kk                | Room                           | 16,84 m²              |
| Number of garage parking | 2                   | Bathroom                       | 3,38 m <sup>2</sup>   |
| Hallway                  | 6,62 m <sup>2</sup> | Balcony                        | 8,25 m <sup>2</sup>   |
| Chamber                  | 1,77 m <sup>2</sup> | Balcony                        | 4,50 m <sup>2</sup>   |
| Toilet                   | 1,51 m <sup>2</sup> | Basement storage               | 2,40 m <sup>2</sup>   |
| Bathroom                 | 3,26 m <sup>2</sup> | Garden 7                       | 512,00 m <sup>2</sup> |