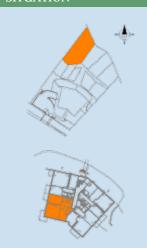

|
| Type                           | 4+kk                 | Room             | 13,80 m  |  |
| Number of garage parking       | 2                    | Bathroom         | 3,09 m   |  |
| Hallway                        | 10,98 m <sup>2</sup> | Balcony          | 4,50 m   |  |
| Toilet                         | 1,20 m <sup>2</sup>  | Terrace          | 68,00 m  |  |
| Bathroom                       | 4,60 m <sup>2</sup>  | Basement storage | 2,40 m   |  |
| Living room with kitch, corner | 29.71 m <sup>2</sup> | Garden 6B        | 128.00 m |  |

#### TOTAL PRICE 8 271 460 Kč with VAT

(including balconies, terraces, common areas, basement storage, part of the garden and garage parking)

14,34 m<sup>2</sup>

#### DESC. OF THE APT.

#### **OVERVIEW**







#### **OVERVIEW**

**SITUATION** 



#### TOUR





# APARTMENT #07 SOUTHWESTERN BALCONY



This three-bedroom apartment has a kitchen corner, two bathrooms (one is shared with parents' bedroom) and separated closet situated in the parents' bedroom. You can get to the corner balcony, which is situated to Southwest with spectacular view of the valley, from the living room. The apartment is equipped with 3. security class entrance door with the combination of mahagony, white paint. The interior doors are from the line Glanz from Sapeli with high gloss and make contrast to the silver-black floor tilling and massive wooden oak flooring found in the bedrooms. The french terrace

door and all wooden windows are made of meranti in mahagony color with triple glass. The windowsills are in design multicolor Granit.

The flooring in b