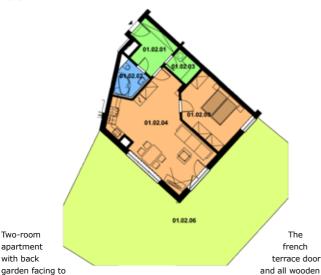

# **COMFORTABLE LIVING** WITH GARDEN

the southern and eastern side. There is an entry from spacious hall into the living room with kitchen corner from where you get into the back garden, then, short flight of steps leads you into the master bedroom situated to East. The apartment is equipped with 3. security class entrance door with the combination of mahagony, white paint. The interior doors are from the line Glanz from Sapeli with high gloss and make contrast to the silverblack floor tilling and massive wooden oak flooring found in the bedrooms.

Two-room

apartment

with back

windows are made of meranti in mahagony colour with triple glass. The windowsills are in design multicolor Granit. The flooring in bedrooms are made of massive brushed oak in dark design as a contrast to white walls and interior doors. The cables for computer network and antenna, the remote control for heating and AC through GSM are all taken for granted. The garage parking with basement storage is included in the price of the apartment.

#### THE APARTMENT SURFACE Total Apartment with terrace / balcony

61.39 m<sup>2</sup> 187,39 m<sup>2</sup>

#### DETAIL OF APARTMENT

3,00 m<sup>2</sup> Floor 1. Living room with kitch. corner 32,21 m<sup>2</sup> Type 2+kk Number of garage parking Bedroom 15,35 m<sup>2</sup> Hallway 7,06 m<sup>2</sup> Terrace 126,00 m<sup>2</sup> Bathroom with toilet Basement storage 2,40 m<sup>2</sup> 3.77 m<sup>2</sup>

#### TOTAL PRICE 5 417 030 Kč with VAT

(including terraces, gardens, common areas, basement storage and garage parking)