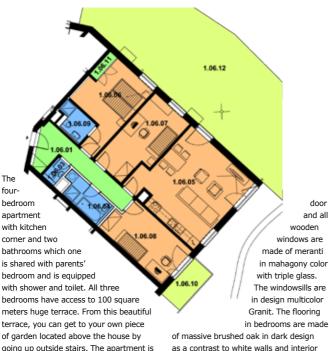

# THE FAMILY COMFORT WITH

apartment with kitchen corner has two bathrooms which one of them is located by the parents' bedroom and is equipped by a shower bath and toilet. The residential area is enlarged by the loft space designated as a playroom which has its own radiatorheater, roof window and carpet. The interior doors are from the line Glanz from Sapeli with high gloss. The black Spanish floor tilling with white gloss and mosaic is found in hall, facilities and kitchen corner. The french terrace door and all wooden windows are made of meranti in mahagony color

with triple glass. The windowsills are in design multicolor Granit. The flooring in bedrooms are made of massive brushed oak in dark design as a contrast to white walls and interior doors. The cables for computer network and antenna, the remote control for heating and AC through GSM are all taken for granted. The two garage parking with basement storage is included in the price of the apartment.

| THE APARTMENT SU<br>Total Apartment with terrace | 92,03 m <sup>2</sup><br>111,53 m <sup>2</sup> |                  |                       |  |  |  |  |
|--------------------------------------------------|-----------------------------------------------|------------------|-----------------------|--|--|--|--|
| DETAIL OF APARTMENT                              |                                               |                  |                       |  |  |  |  |
| Floor                                            | 3.                                            | Bedroom          | 14,20 m <sup>2</sup>  |  |  |  |  |
| Туре                                             | 4+kk                                          | Room             | 14,57 m <sup>2</sup>  |  |  |  |  |
| Number of garage parking                         | 2                                             | Room             | 13,80 m <sup>2</sup>  |  |  |  |  |
| Hallway                                          | 9,54 m <sup>2</sup>                           | Bathroom         | 2,97 m <sup>2</sup>   |  |  |  |  |
| Chamber                                          |                                               | Balcony          | 4,50 m <sup>2</sup>   |  |  |  |  |
| Toilet                                           | 1,40 m <sup>2</sup>                           | Loft space       | 15,00 m <sup>2</sup>  |  |  |  |  |
| Bathromm                                         | 4,83 m <sup>2</sup>                           | Basement storage | 2,40 m <sup>2</sup>   |  |  |  |  |
| Living room with kitch. corner                   | 29,71 m <sup>2</sup>                          | Garden 10        | 140,00 m <sup>2</sup> |  |  |  |  |
|                                                  |                                               |                  |                       |  |  |  |  |