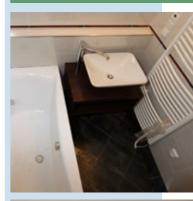

Villa House is especially proud of the quality of materials used. What can future residents look forward to? During the construction, we tried to use traditional materials, such as wood with the emphasis on its high-class workmanship. Therefore, windows are wooden and made of exotic Meranti with triple-glass which ensures maximal thermal and sound insulation which also means better comfort. Floors are made of a solid oak, 1.5 cm thick, brushed and oiled to a dark tone. Also, we used the wood for the facade cladding.

In this case, we chose a stained larch. The apartments' front doors provide the highest safety class by Sherlock Company and are veneered both sides. The high-gloss interior doors come from Sapeli Company. The tiles are from Spanish and Italian manufacture: in some cases, we chose the highest quality series of Czech manufacturer Rako. The same high emphasis was placed on the interior equipment of the apartments, I, personally, picked Bacino sinks by Duravit together with batteries Hansgrohe: specifically the talk is about Hansgrohe new line Metris which is characterized by its elegant, sophisticated and specific bath and shower design. Indeed. an antenna and a computer network, panel heating control via GSM gate, elevator and garage parking are included in each apartment. We used plaster which is not usual in the other residential projects because of product's higher price. After all these features, I dare to declare that it will be very difficult to find a similar offer in Prague which would compete to us. But here, we are not building just regular project, we are trying to build you a new home.