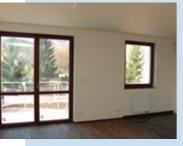

# **APARTMENT #01 ONLY FOR TWO**

Two-room apartment with kitchen corner, terrace and spacious back garden is South situated. The apartment is equipped with 3. security class entrance door with the combination of mahagony, white paint. The interior doors are from the line Glanz from Sapeli with high gloss. The black Spanish floor tilling with white gloss and mosaic is found in hall, facilities, and kitchen corner. The french terrace door and all wooden windows are made

of meranti in mahagony color with triple glass. The windowsills are in design multicolor Granit. The flooring in bedrooms are made of massive brushed oak in dark design as a contrast to white walls and interior doors. The cables for computer network and antenna, the remote control for heating and AC through GSM are all taken for granted. The garage parking with basement storage is included in the price of the apartment.