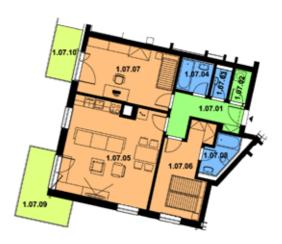

# APARTMENT #08 THE VIEW OF THE GARDENS 1.08.05 1.08.05 1.08.05 1.08.09

The three-bedroom apartment with kitchen corner and two balconies is mostly situated to South with amazing view of the area of Prague ZOO in Troja. Its garden is accessible by going up the outside stairs from the hall by the lift. The entrance door are made of the combination of mahagony and white lacquered veneer. The Italian light floor tilling which goes perfectly with glossy bathroom tilling complemented with slat in shape of bamboo and two basins is found in the hall, facilities, and kitchen corner.The french ter-

race door and all wooden windows are made of meranti in mahagony color with triple glass. The windowsills are in design multicolor Granit. The flooring in bedrooms are made of massive brushed oak in dark design as a contrast to white walls and interior doors. The cables for computer network and antenna, the remote control for heating and AC through GSM are all taken for granted. The two garage parking with basement storage is included in the price of the apartment

| THE APARTMENT SURFACE                  | 82,71 m <sup>2</sup> |
|----------------------------------------|----------------------|
| Total Apartment with terrace / balcony | 93,21 m <sup>2</sup> |

#### **DETAIL OF APARTMENT**

| DETINE OF THE THE THE THE |                     |                                |                       |
|---------------------------|---------------------|--------------------------------|-----------------------|
| Floor                     | 2.                  | Living room with kitch. corner | 30,06 m <sup>2</sup>  |
| Туре                      | 3+kk                | Bedroom                        | 16,07 m <sup>2</sup>  |
| Number of garage parking  | 1                   | Room                           | 19,48 m²              |
| Hallway                   | 7,91 m²             | Balcony                        | 6,00 m <sup>2</sup>   |
| Chamber                   | 3,57 m <sup>2</sup> | Balcony                        | 4,50 m <sup>2</sup>   |
| Toilet                    | 1,79 m²             | Basement storage               | 2,40 m <sup>2</sup>   |
| Bathroom                  | 3,83 m <sup>2</sup> | Garden 8                       | 239,02 m <sup>2</sup> |
|                           |                     |                                |                       |