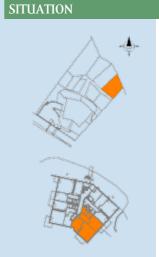

age parking  | 1                   | Room                           | 19,48 m²              |
| Hallway                   | 7,91 m²             | Balcony                        | 6,00 m <sup>2</sup>   |
| Chamber                   | 3,57 m <sup>2</sup> | Balcony                        | 4,50 m <sup>2</sup>   |
| Toilet                    | 1,79 m²             | Basement storage               | 2,40 m <sup>2</sup>   |
| Bathroom                  | 3,83 m <sup>2</sup> | Garden 8                       | 239,02 m <sup>2</sup> |
|                           |                     |                                |                       |

#### TOTAL PRICE 6 863 670 Kč with VAT

(including balconies, terraces, common areas, basement storage, part of the garden and garage parking)

# **OVERVIEW**



#### TOUR





#### **OVERVIEW**

**SITUATION** 



#### **TOUR**





#### APARTMENT #09



This three-bedroom attic apartment with kitchen corner is enriched by livable loft space with its own heater and roof window which enlarges the residential area by an interesting space. There is a beautiful view of the west of the valley. Also, the part of the garden belongs to the apartment and it is accessible by going up outside stairs. The apartment is equipped with 3. security class entrance door with the combination of mahagony, white paint. The interior doors are from the line Glanz from Sapeli with high gloss. The black Spanish floor tilling with white gloss and mosaic

is found in hall, facilities and kitchen corner. The french terrace door and all wooden windows are made of meranti in m