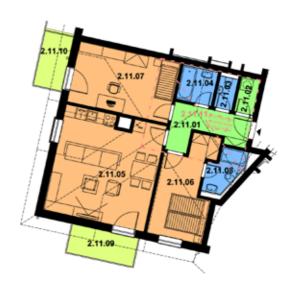

#### **APARTMENT #02**

# **COMFORTABLE LIVING** WITH GARDEN

the southern and eastern side. There is an entry from spacious hall into the living room with kitchen corner from where you get into the back garden, then, short flight of steps leads you into the master bedroom situated to East. The apartment is equipped with 3. security class entrance door with the combination of mahagony, white paint. The interior doors are from the line Glanz from Sapeli with high gloss and make contrast to the silverblack floor tilling and massive wooden oak flooring found in the bedrooms.

Two-room

apartment

with back

windows are made of meranti in mahagony colour with triple glass. The windowsills are in design multicolor Granit. The flooring in bedrooms are made of massive brushed oak in dark design as a contrast to white walls and interior doors. The cables for computer network and antenna, the remote control for heating and AC through GSM are all taken for granted. The garage parking with basement storage is included in the price of the apartment.

#### THE APARTMENT SURFACE Total Apartment with terrace / balcony

61.39 m<sup>2</sup> 187,39 m<sup>2</sup>

#### DETAIL OF APARTMENT

3,00 m<sup>2</sup> Floor 1. Living room with kitch. corner 32,21 m<sup>2</sup> Type 2+kk Number of garage parking Bedroom 15,35 m<sup>2</sup> Hallway 7,06 m<sup>2</sup> Terrace 126,00 m<sup>2</sup> Bathroom with toilet Basement storage 2,40 m<sup>2</sup> 3.77 m<sup>2</sup>