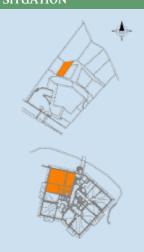

| 19,48 m²              |
| Hallway                   | 7,91 m²             | Balcony                        | 6,00 m <sup>2</sup>   |
| Chamber                   | 3,57 m <sup>2</sup> | Balcony                        | 4,50 m <sup>2</sup>   |
| Toilet                    | 1,79 m²             | Basement storage               | 2,40 m <sup>2</sup>   |
| Bathroom                  | 3,83 m <sup>2</sup> | Garden 8                       | 239,02 m <sup>2</sup> |
|                           |                     |                                |                       |

#### TOTAL PRICE 6 863 670 Kč with VAT

(including balconies, terraces, common areas, basement storage, part of the garden and garage parking)

# **OVERVIEW**



#### TOUR





#### **OVERVIEW**

**SITUATION** 



#### **TOUR**





#### APARTMENT #09



This three-bedroom attic apartment with kitchen corner is enriched by livable loft space with its own heater and roof window which enlarges the residential area by an interesting space. There is a beautiful view of the west of the valley. Also, the part of the garden belongs to the apartment and it is accessible by going up outside stairs. The apartment is equipped with 3. security class entrance door with the combination of mahagony, white paint. The interior doors are from the line Glanz from Sapeli with high gloss. The black Spanish floor tilling with white gloss and mosaic

is found in hall, facilities and kitchen corner. The french terrace door and all wooden windows are made of meranti in mahagony color with triple glass. The windowsills are