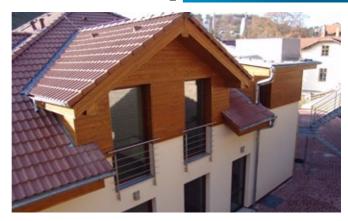

Villa House is especially proud of the quality of materials used. What can future residents look forward to? During the construction, we tried to use traditional materials, such as wood with the emphasis on its high-class workmanship. Therefore, windows are wooden and made of exotic Meranti with triple-glass which ensures maximal thermal and sound insulation which also means better comfort. Floors are made of a solid oak, 1.5 cm thick, brushed and oiled to a dark tone. Also, we used the wood for the facade cladding.

In this case, we chose a stained larch. The apartments' front doors provide the highest safety class by Sherlock Company and are veneered both sides. The high-gloss interior doors come from Sapeli Company. The tiles are from Spanish and Italian manufacture: in some cases, we chose the highest quality series of Czech manufacturer Rako. The same high emphasis was placed on the interior equipment of the apartments, I, personally, picked Bacino sinks by Duravit together with batteries Hansgrohe: specifically the talk is about Hansgrohe new line Metris which is characterized by its elegant, sophisticated and specific bath and shower design. Indeed. an antenna and a computer network, panel heating control via GSM gate, elevator and garage parking are included in each apartment. We used plaster which is not usual in the other residential projects because of product's higher price. After all these features, I dare to declare that it will be very difficult to find a similar offer in Prague which would compete to us. But here, we are not building just regular project, we are trying to build you a new home.