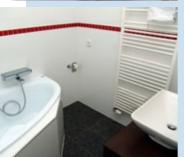

Villa House is especially proud of the quality of materials used. What can future residents look forward to? During the construction, we tried to use traditional materials, such as wood with the emphasis on its high-class workmanship. Therefore, windows are wooden and made of exotic Meranti with triple-glass which ensures maximal thermal and sound insulation which also means better comfort. Floors are made of a solid oak, 1.5 cm thick, brushed and oiled to a dark tone. Also, we used the wood for the facade cladding.

In this case, we chose a stained larch. The apartments' front doors provide the highest safety class by Sherlock Company and are veneered both sides. The high-gloss interior doors come from Sapeli Company. The tiles are from Spanish and Italian manufacture: in some cases, we chose the highest quality series of Czech manufacturer Rako. The same high emphasis was placed on the interior equipment of the apartments, I, personally, picked Bacino sinks by Duravit together with batteries Hansgrohe: specifically the talk is about Hansgrohe new line Metris which is characterized by its elegant, sophisticated and specific bath and shower design. Indeed. an antenna and a computer network, panel heating control via GSM gate, elevator and garage parking are included in each apartment. We used plaster which is not usual in the other residential projects because of product's higher price. After all these features, I dare to declare that it will be very difficult to find a similar offer in Prague which would compete to us. But here, we are not building just regular project, we are trying to build you a new home.