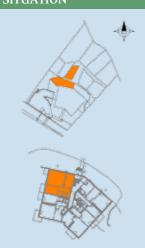

----|----------------------|
| Туре                     | 2+kk                | Bedroom                        | 22,73 m <sup>2</sup> |
| Number of garage parking | 1                   | Closet                         | 3,37 m <sup>2</sup>  |
| Hallway                  | 4,28 m <sup>2</sup> | Chamber                        | 1,67 m²              |
| Bathroom                 | 2,84 m <sup>2</sup> | Terrace                        | 81,00 m <sup>2</sup> |
| Toilet                   | 1,51 m <sup>2</sup> | Basement storage               | 2,40 m <sup>2</sup>  |

#### TOTAL PRICE 5 454 940 Kč with VAT

(including balconies, terraces, common areas, basement storage, part of the garden and garage parking)

#### **OVERVIEW**

#### **SITUATION**



#### TOUR





#### **OVERVIEW**

**SITUATION** 



#### **TOUR**





#### **APARTMENT #05**

# **WESTERN TERRACE**



apartment situated in the first floor has not only 80 square meters huge terrace with the entry from living room and one bedroom but also piece of a garden above the house where you can get by going up the outside stairs from your terrace. The apartment is equipped with 3.security class entrance door with the combination of mahagony, white paint. The interior doors are from the line Glanz from Sapeli with high gloss. The black Spanish floor

glass. The windowsills are in design multicolor Granit. The flooring in bedrooms are made of massive brushed oak in dark design as a contrast to white walls and interior doors. The cables for computer network and antenna. the remote control for heating and AC through GSM are all take