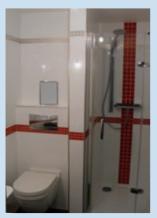

# THE FAMILY COMFORT WITH

apartment with kitchen corner has two bathrooms which one of them is located by the parents' bedroom and is equipped by a shower bath and toilet. The residential area is enlarged by the loft space designated as a playroom which has its own radiatorheater, roof window and carpet. The interior doors are from the line Glanz from Sapeli with high gloss. The black Spanish floor tilling with white gloss and mosaic is found in hall, facilities and kitchen corner. The french terrace door and all wooden windows are made of meranti in mahagony color