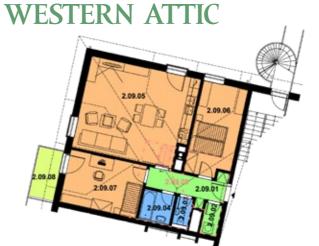

#### APARTMENT #09

This three-bedroom attic apartment with kitchen corner is enriched by livable loft space with its own heater and roof window which enlarges the residential area by an interesting space. There is a beautiful view of the west of the valley. Also, the part of the garden belongs to the apartment and it is accessible by going up outside stairs. The apartment is equipped with 3. security class entrance door with the combination of mahagony, white paint. The interior doors are from the line Glanz from Sapeli with high gloss. The black Spanish floor tilling with white gloss and mosaic

is found in hall, facilities and kitchen corner. The french terrace door and all wooden windows are made of meranti in mahagony color with triple glass. The windowsills are in design multicolor Granit. The flooring in bedrooms are made of massive brushed oak in dark design as a contrast to white walls and interior doors. The cables for computer network and antenna, the remote control for heating and AC through GSM are all taken for granted. The garage parking with basement storage is included in the price of the apartment.

| THE APARTMENT SURFACE                  |  |
|----------------------------------------|--|
| Total Apartment with terrace / balcony |  |
|                                        |  |

|   | Bedroom          | 14,59 m²             |
|---|------------------|----------------------|
|   | Room             | 14,71 m <sup>2</sup> |
|   | Balcony          | 4,50 m <sup>2</sup>  |
| 2 | Loft space       | 17,00 m <sup>2</sup> |
| 2 | Basement storage | 2,40 m <sup>2</sup>  |
| 2 | Garden 9         | 90,00 m <sup>2</sup> |
| , |                  |                      |

78,08 m<sup>2</sup> 99,58 m<sup>2</sup>

# DETAIL OF APARTMENT Floor Type

 Type
 3+kk

 Number of garage parking
 2

 Hallway
 6,25 m²

 Chamber
 1,77 m²

 Toilet
 1,51 m²

 Bathroom
 3,30 m²

 Living room with kitch. corner
 35,95 m²