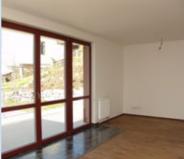

# **APARTMENT #01 ONLY FOR TWO**

Two-room apartment with kitchen corner, terrace and spacious back garden is South situated. The apartment is equipped with 3. security class entrance door with the combination of mahagony, white paint. The interior doors are from the line Glanz from Sapeli with high gloss. The black Spanish floor tilling with white gloss and mosaic is found in hall, facilities, and kitchen corner. The french terrace door and all wooden windows are made

of meranti in mahagony color with triple glass. The windowsills are in design multicolor Granit. The flooring in bedrooms are made of massive brushed oak in dark design as a contrast to white walls and interior doors. The cables for computer network and antenna, the remote control for heating and AC through GSM are all taken for granted. The garage parking with basement storage is included in the price of the apartment.